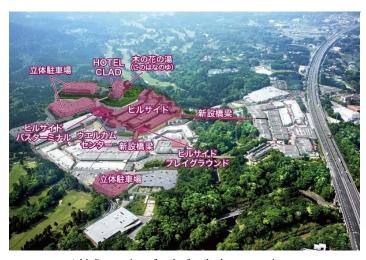

A bird's-eye view after the fourth-phase expansion

Image of the Hillside map (Stores)

## ① The Hill Side, the fourth-phase expansion area, opens and 13 first-time-in-Japan outlets appear

The Hill Side was designed with a focus on a view of Mt. Fuji. Perched on a gentle slope of the terraced terrain, the Hill Side consists of three streets. It houses a total of 88 stores: 72 merchandise stores including 14 first-time-in-Japan outlets and 16 restaurants (some stores relocated from the existing area to facilitate customer traffic throughout the entire facility.) With around 61,000 m<sup>2</sup> of store area in total, GPO will be relaunched as Japan's largest outlet center with an unmatched level of scale and presence.

# **Enhanced functions to boost the appeal of the entire facility, including larger parking capacity and a newly established playground (available for a fee)**

We will increase parking capacity, widen the peripheral road, newly establish a playground (available for a fee), open a tour-bus terminal and Welcome Center equipped with a lounge and install Mt. Fuji viewing spots in various locations on the premises. As well, we will build two bridges connecting the newly established area and the existing area in a bid to make GPO **more attractive as a destination** and boost the appeal of the entire facility, creating a fitting environment for Japan's leading shopping resort.