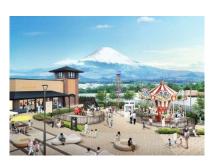

A bird's-eye view after the fourth-phase expansion

Image of the Hillside map (Stores)

## ① The Hill Side, the fourth-phase expansion area, opens and 13 first-time-in-Japan outlets appear

The Hill Side was designed with a focus on a view of Mt. Fuji. Perched on a gentle slope of the terraced terrain, the Hill Side consists of three streets. It houses a total of 88 stores: 72 merchandise stores including 14 first-time-in-Japan outlets and 16 restaurants (some stores relocated from the existing area to facilitate customer traffic throughout the entire facility.) With around 61,000 m<sup>2</sup> of store area in total, GPO will be relaunched as Japan's largest outlet center with an unmatched level of scale and presence.