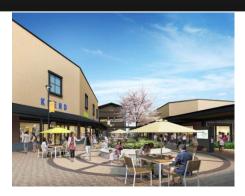

Image of Hillside entrance

Image of Hillside area

Image of a view of Hillside from a bridge

## ① The Hill Side, the fourth-phase expansion area, opens and 13 first-time-in-Japan outlets appear

The Hill Side was designed with a focus on a view of Mt. Fuji. Perched on a gentle slope of the terraced terrain, the Hill Side consists of three streets. It houses a total of 88 stores: 72 merchandise stores including 14 first-time-in-Japan outlets and 16 restaurants (some stores relocated from the existing area to facilitate customer traffic throughout the entire facility.) With around 61,000 m<sup>2</sup> of store area in total, GPO will be relaunched as Japan's largest outlet center with an unmatched level of scale and presence.