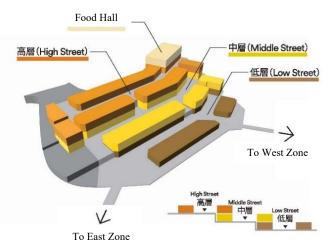

A bird's-eye view after the fourth-phase expansion

Image of the Hillside map (Stores)

# **■**Outline of the fourth-phase area, Hillside Brand lineup

[Merchandise stores]

# Food Hall and Food Area housing quality restaurants and popular eateries from the local and neighboring areas

The percentage of restaurants will be greater in the Hill Side than in the existing area, which will increase the appeal to gourmets. The lineup includes seven local gourmet restaurants, mainly those popular in Shizuoka Prefecture or neighboring areas, trendy restaurants that make first appearances in outlet facilities and new-style restaurants.

#### [Examples of key stores]

The food hall designed with a focus on "a view of Mt. Fuji" was named "ITADAKI TERRACE," situated at the top of the Hillside. It houses six specialty restaurants that are quite unique, including "san grams green tea," a tea stand where a Japanese tea café from Kikugawa City, Shizuoka serves tea brewed with a teapot and tea made from its own recipes, and other unique restaurants stand side by side, offering 386 seats including 48 outdoor seats. Customers can enjoy fine meals to their heart's content, which will be accompanied by a magnificent view of Mt. Fuji on a sunny day.