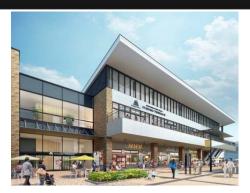

Image of ITADAKI TERRACE exterior view

#### [Examples of key stores]

The food hall designed with a focus on "a view of Mt. Fuji" was named "ITADAKI TERRACE," situated at the top of the Hillside. It houses six specialty restaurants that are quite unique, including "san grams green tea," a tea stand where a Japanese tea café from Kikugawa City, Shizuoka serves tea brewed with a teapot and tea made from its own recipes, and other unique restaurants stand side by side, offering 386 seats including 48 outdoor seats. Customers can enjoy fine meals to their heart's content, which will be accompanied by a magnificent view of Mt. Fuji on a sunny day.