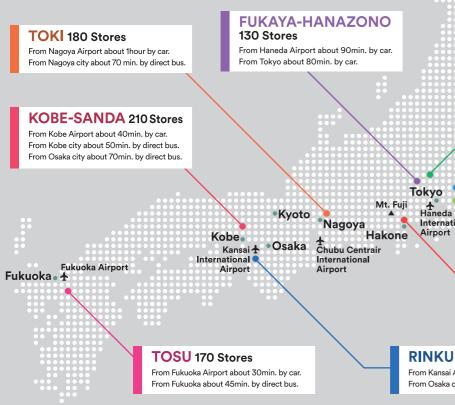

### **Tax Free Service**

Most of the stores provide tax-free service.

Sendai City Sendai Airport

AMI 160 Stores From Ibaraki Airport about 1hour by car. From Tokyo about 1hour by car. Narita International Airport

Interna Airport

> **GOTEMBA** 290 Stores From Shizuoka Airport about 90min. by car. From Tokyo Sta. or Shinjuku Sta. about 90min. by direct bus.

**RINKU 250 Stores** From Kansai Airport about 15min. by car. From Osaka city about 40min.~1hour by train.

SANO 180 Stores

From Tokyo about 80min. by car.

SHISUI 220 Stores

From Narita Airport only 20min. by car.

From Tokyo Sta. about 50min. by direct bus.