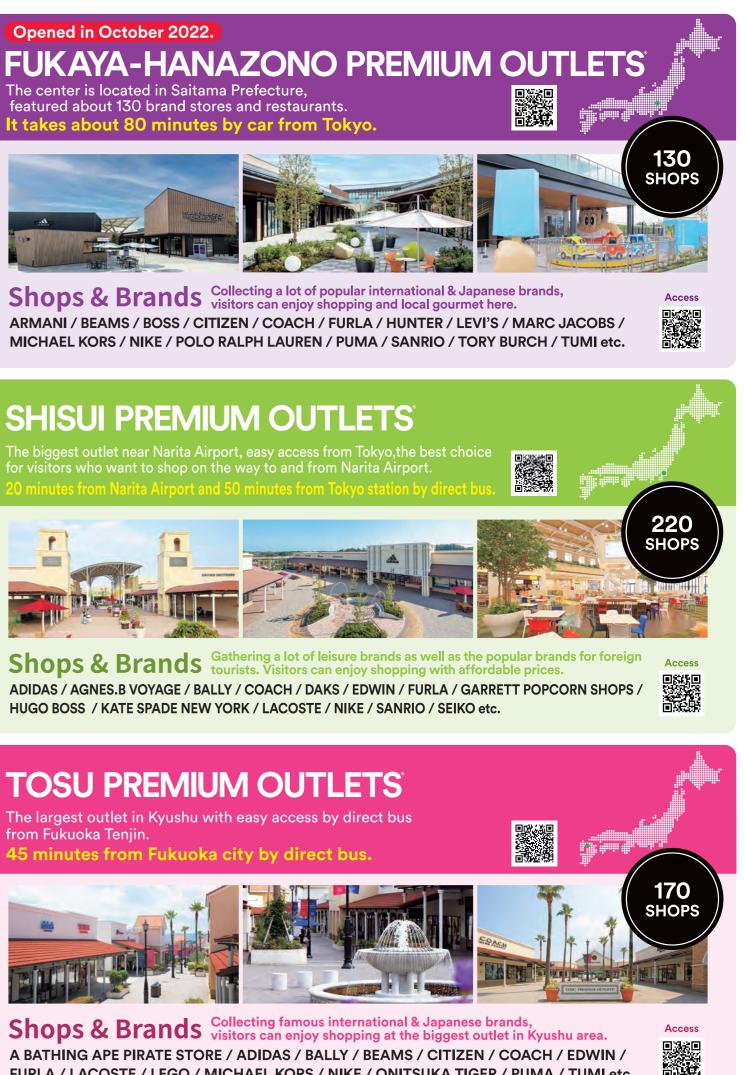

| From Osaka<br>JR Osaka Sta.<br>JR Hanwa Line "Kanku Express"<br>40min.<br>Nankai Namba Sta.<br>Nankai Line "Airport Express"<br>From Kansai Airport<br>Kansai Airport<br>JR Kansai Airport Line/ Nankai Line | Rinku-Town<br>Sta. | 6min.<br>walk approx | Rinku<br>Premium<br>Outlets® |  |  |  |
| By Bus                                                                   | From Kansai Airport<br>Kansai Airport<br>Bus                                                                                                                                                                 | n.                 |                      |                              |  |  |  |

# **Opened in October 2022.**

featured about 130 brand stores and restaurants.