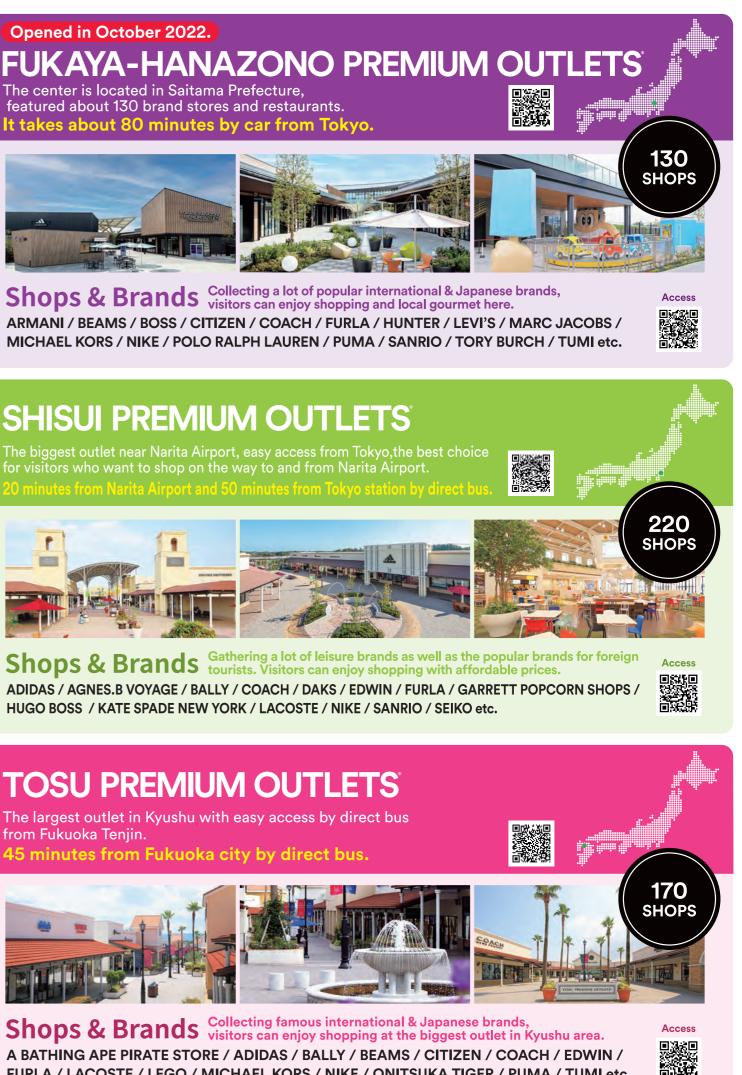

| From Osaka<br>JR Osaka Sta.<br>JR Hanwa Line "Kanku Express"<br>40min.<br>Nankai Namba Sta.<br>Nankai Line "Airport Express"<br>From Kansai Airport<br>Kansai Airport<br>JR Kansai Airport Line/ Nankai Line | Rinku-Town<br>Sta. | 6min.<br>walk approx | Rinku<br>Premium<br>Outlets® |  |  |  |
| By Bus                                                                   | From Kansai Airport<br>Kansai Airport<br>Bus                                                                                                                                                                 | n.                 |                      |                              |  |  |  |

# **Opened in October 2022.**

featured about 130 brand stores and restaurants.